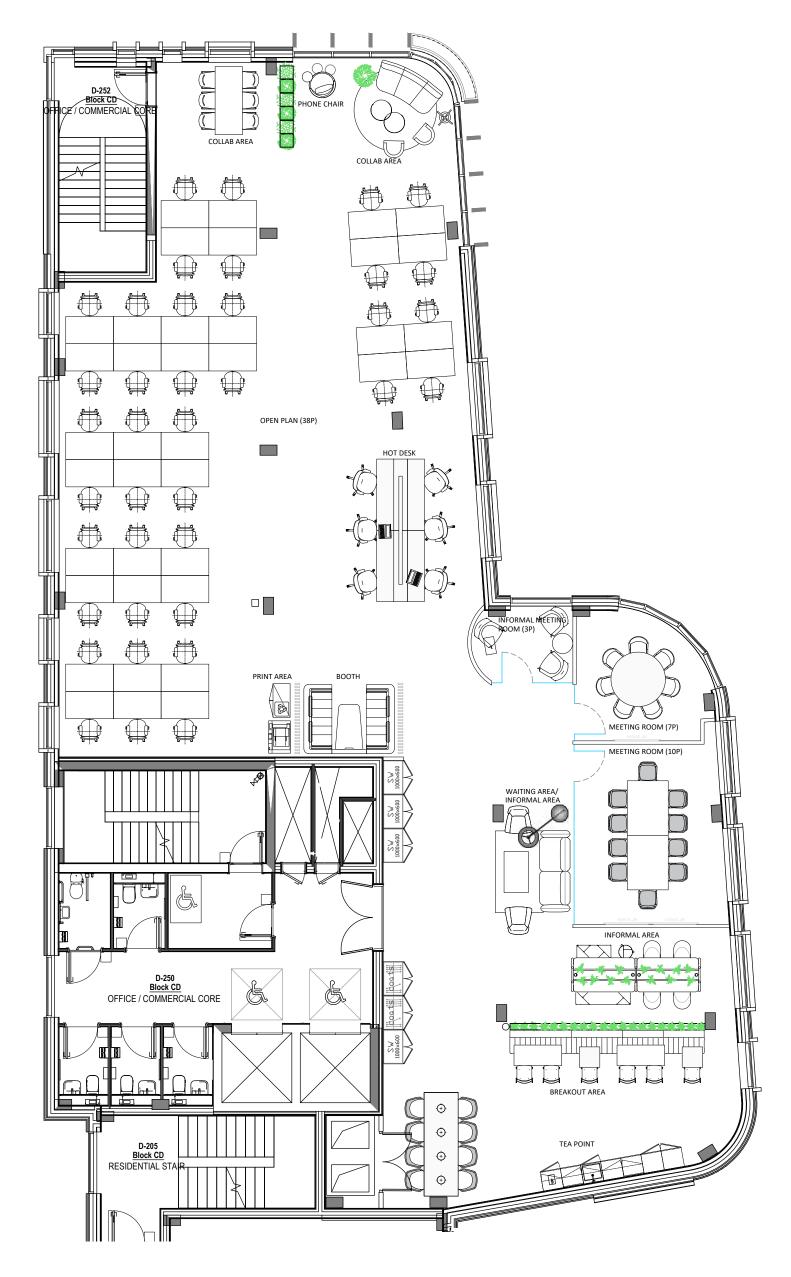

#### ELEANOR ORMEROD HOUSE – SECOND FLOOR GENERAL ARRANGEMENT

| WAITING AREA/INFORMAL AREA | 1  |
|----------------------------|----|
| OPEN PLAN                  | 38 |
| MEETING ROOM (10P)         | 1  |
| MEETING ROOM (7P)          | 1  |
| INFORMAL MEETING ROOM (3P) | 1  |
| MEETING BOOTH (4P)         | 1  |
| COLLAB AREA                | 2  |
| INFORMAL AREA              | 1  |
| PHONE CHAIR                | 1  |
| HOT DESKING AREA (6P)      | 1  |
| TEA POINT & BREAKOUT AREA  | 1  |
| PRINT STATION              | 1  |

This design shows how you can utilises the space in a functional way, yet still having creative elements.The design concept is to use a light colour pallet with biophilia and natural element features to creating this a welcoming look and feel.