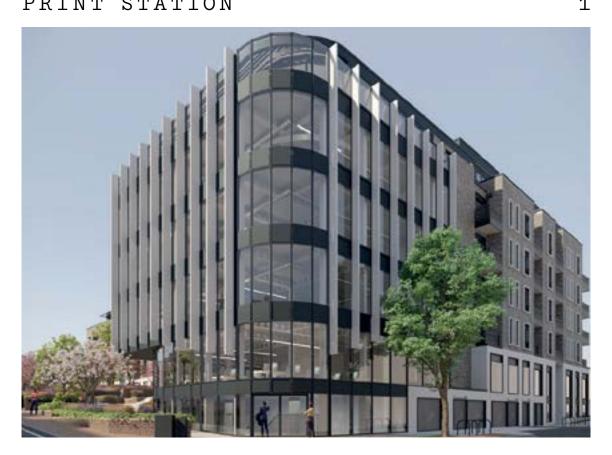

#### FRANCIS BACON HOUSE – FIRST FLOOR GENERAL ARRANGEMENT

| WAITING AREA/INFORMAL AREA | 1  |
|----------------------------|----|
| OPEN PLAN                  | 30 |
| MEETING ROOM (10P)         | 1  |
| MEETING ROOM (6P)          | 1  |
| 121 MEETING                | 1  |
| BOOTH (4P)                 | 1  |
| PHONE AREA                 | 1  |
| COLLAB AREA                | 3  |
| FOCUS AREA                 | 4  |
| TEA POINT & BREAKOUT AREA  | 1  |
| ΡΡΤΝΨ ΚΨΙΟΝ                | 1  |

The design accommodates any visitors in an inviting welcome area, where it opens into a bright and light open plan space where you can enjoy the views of St Albans. Bringing the greenery into the space creates a natural look and feel. Collaboration areas and focus spaces provides a dynamic functional zones for staff to work from.