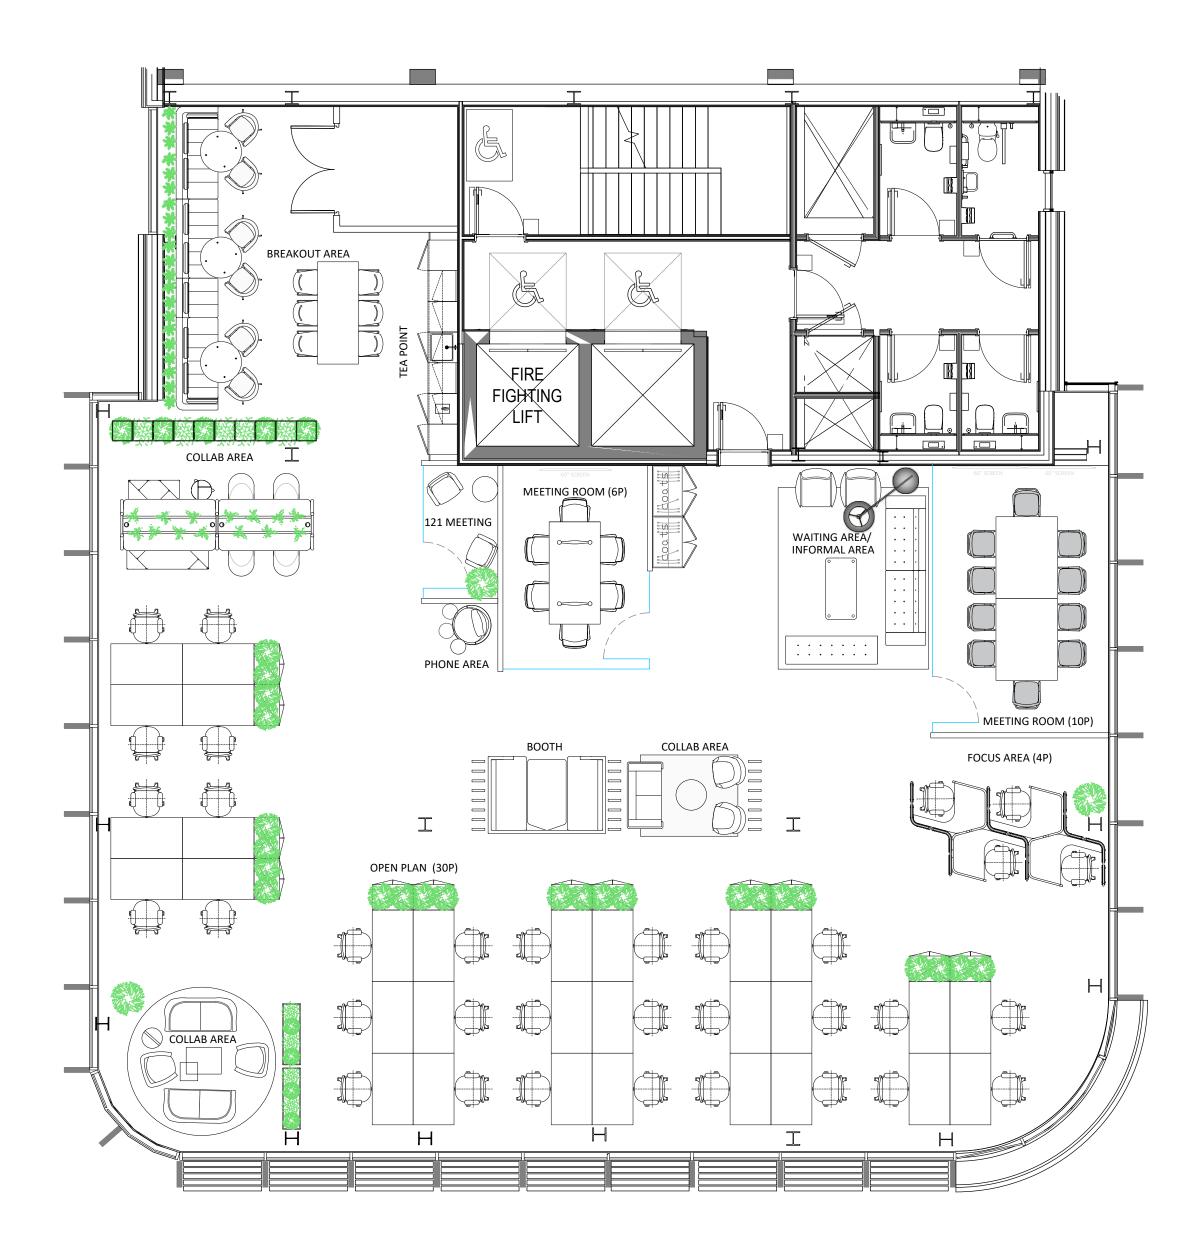

#### FRANCIS BACON HOUSE – FIRST FLOOR GENERAL ARRANGEMENT

| WAITING AREA/INFORMAL AREA | 1  |
|----------------------------|----|
| OPEN PLAN                  | 30 |
| MEETING ROOM (10P)         | 1  |
| MEETING ROOM (6P)          | 1  |
| 121 MEETING                | 1  |
| BOOTH (4P)                 | 1  |
| PHONE AREA                 | 1  |
| COLLAB AREA                | 3  |
| FOCUS AREA                 | 4  |
| TEA POINT & BREAKOUT AREA  | 1  |
| ΡΡΤΝΨ ΚΨΙΟΝ                | 1  |

The design accommodates any visitors in an inviting welcome area, where it opens into a bright and light open plan space where you can enjoy the views of St Albans. Bringing the greenery into the space creates a natural look and feel. Collaboration areas and focus spaces provides a dynamic functional zones for staff to work from.