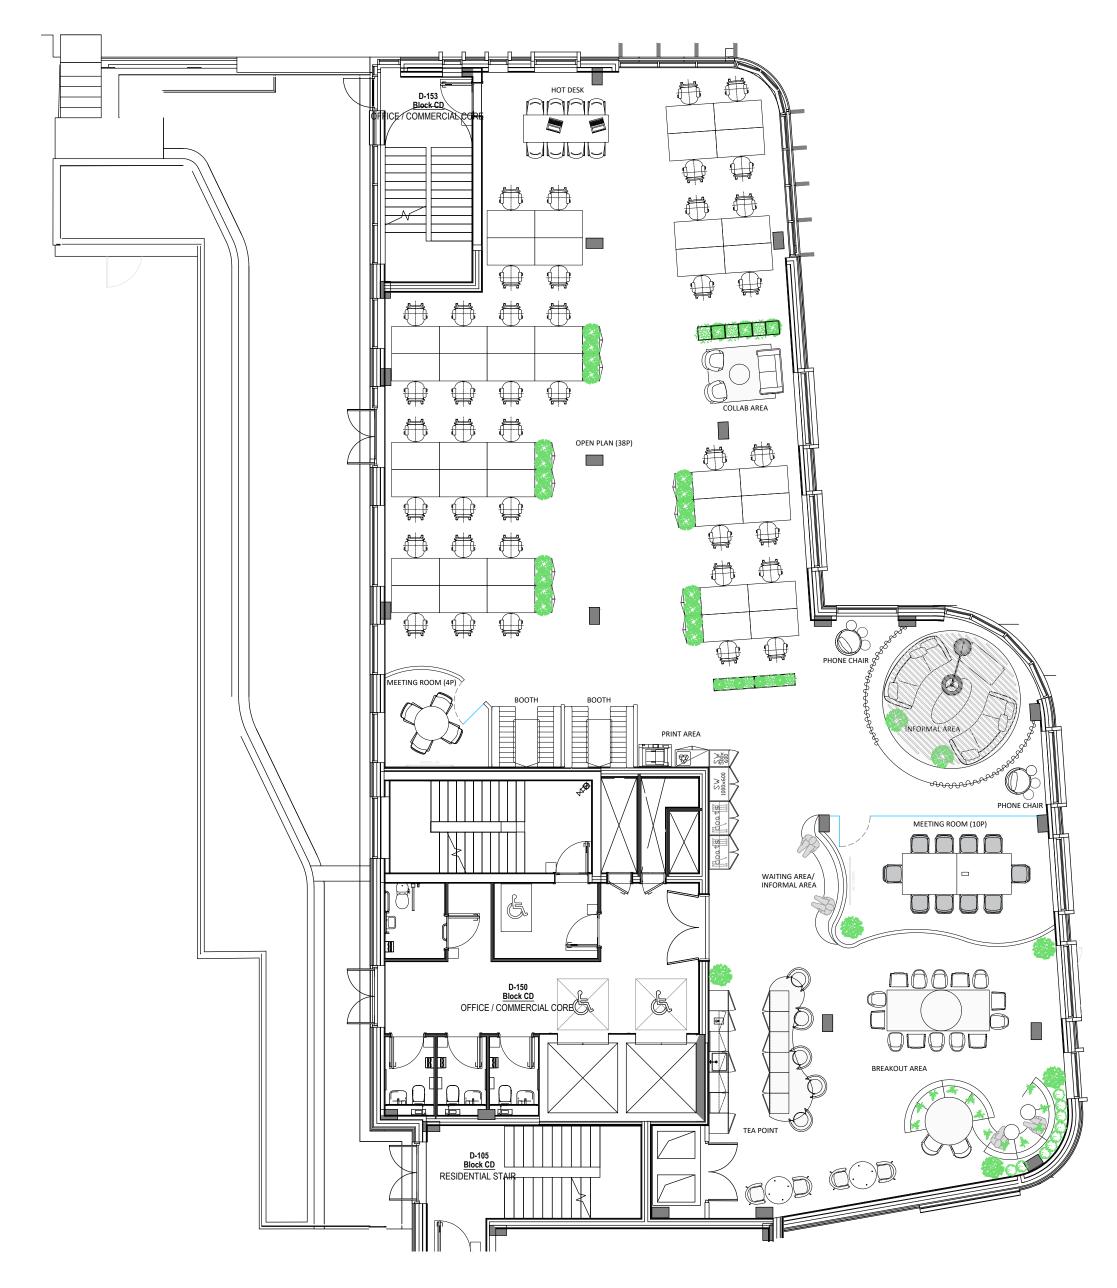

#### ELEANOR ORMEROD HOUSE – FIRST FLOOR GENERAL ARRANGEMENT

| WAITING AREA/INFORMAL AREA | 1  |
|----------------------------|----|
| OPEN PLAN                  | 38 |
| MEETING ROOM (10P)         | 1  |
| MEETING ROOM (4P)          | 1  |
| INFORMAL AREA              | 1  |
| COLLAB AREA                | 1  |
| MEETING BOOTH (4P)         | 2  |
| PHONE CHAIR                | 2  |
| HOT DESKING AREA (8P)      | 1  |
| TEA POINT & BREAKOUT AREA  | 1  |
| PRINT STATION              | 1  |

This design welcomes the occupier into the space with its organic shape following suit from the building curves. The concept is to have a soft and natural design creating a calm atmosphere, with the use of large plants and various lighting features to help bring this look and feel alive.