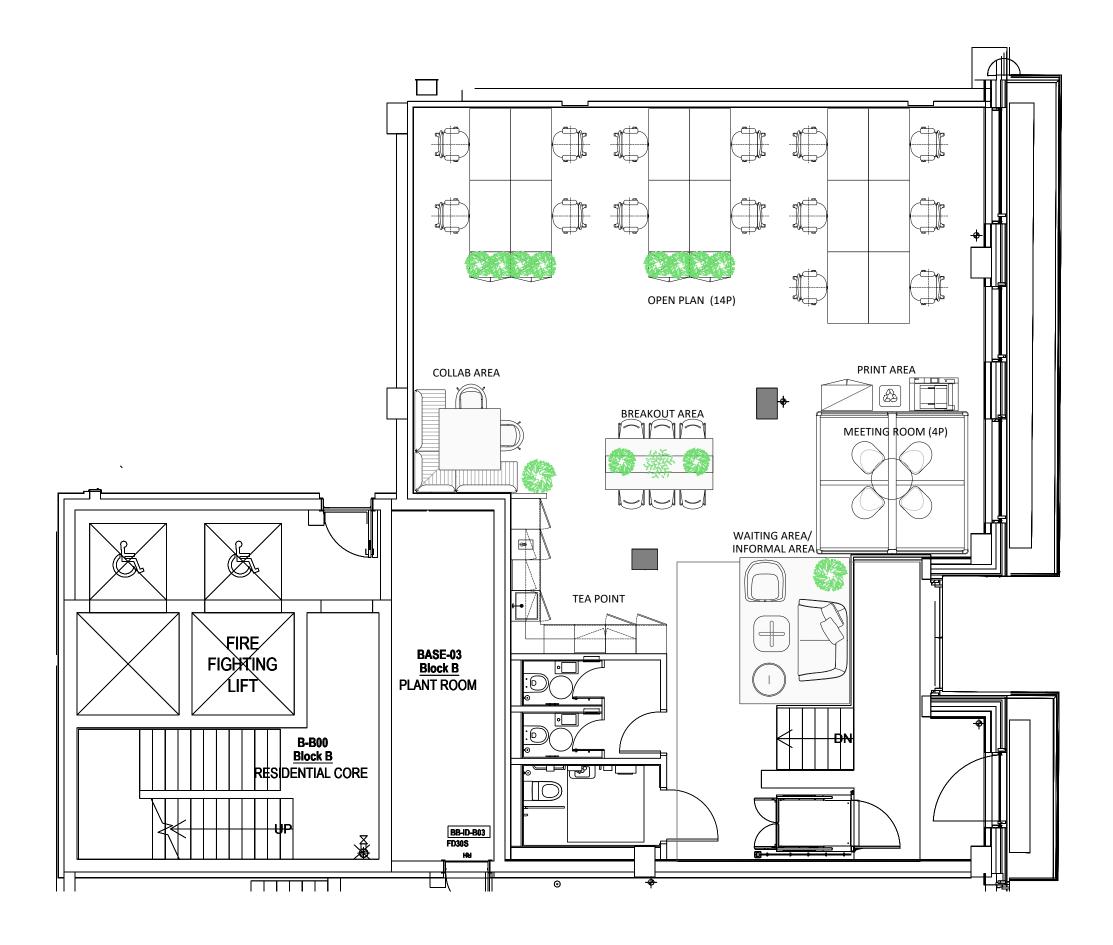

#### FRANCIS BACON HOUSE – LOWER GROUND FLOOR BACK GENERAL ARRANGEMENT

| WAITING AREA/INFORMAL AREA | 1  |
|----------------------------|----|
| OPEN PLAN                  | 14 |
| MEETING ROOM (4P)          | 1  |
| COLLAB AREA                | 1  |
| TEA POINT & BREAKOUT AREA  | 1  |
| PRINT STATION              | 1  |

This design integrates the office as a Team, but at the same time provides spaces to focus and privacy. Bright elements and the use of colour is introduced to make the space bold and inviting.

JUBILLE SQUARE