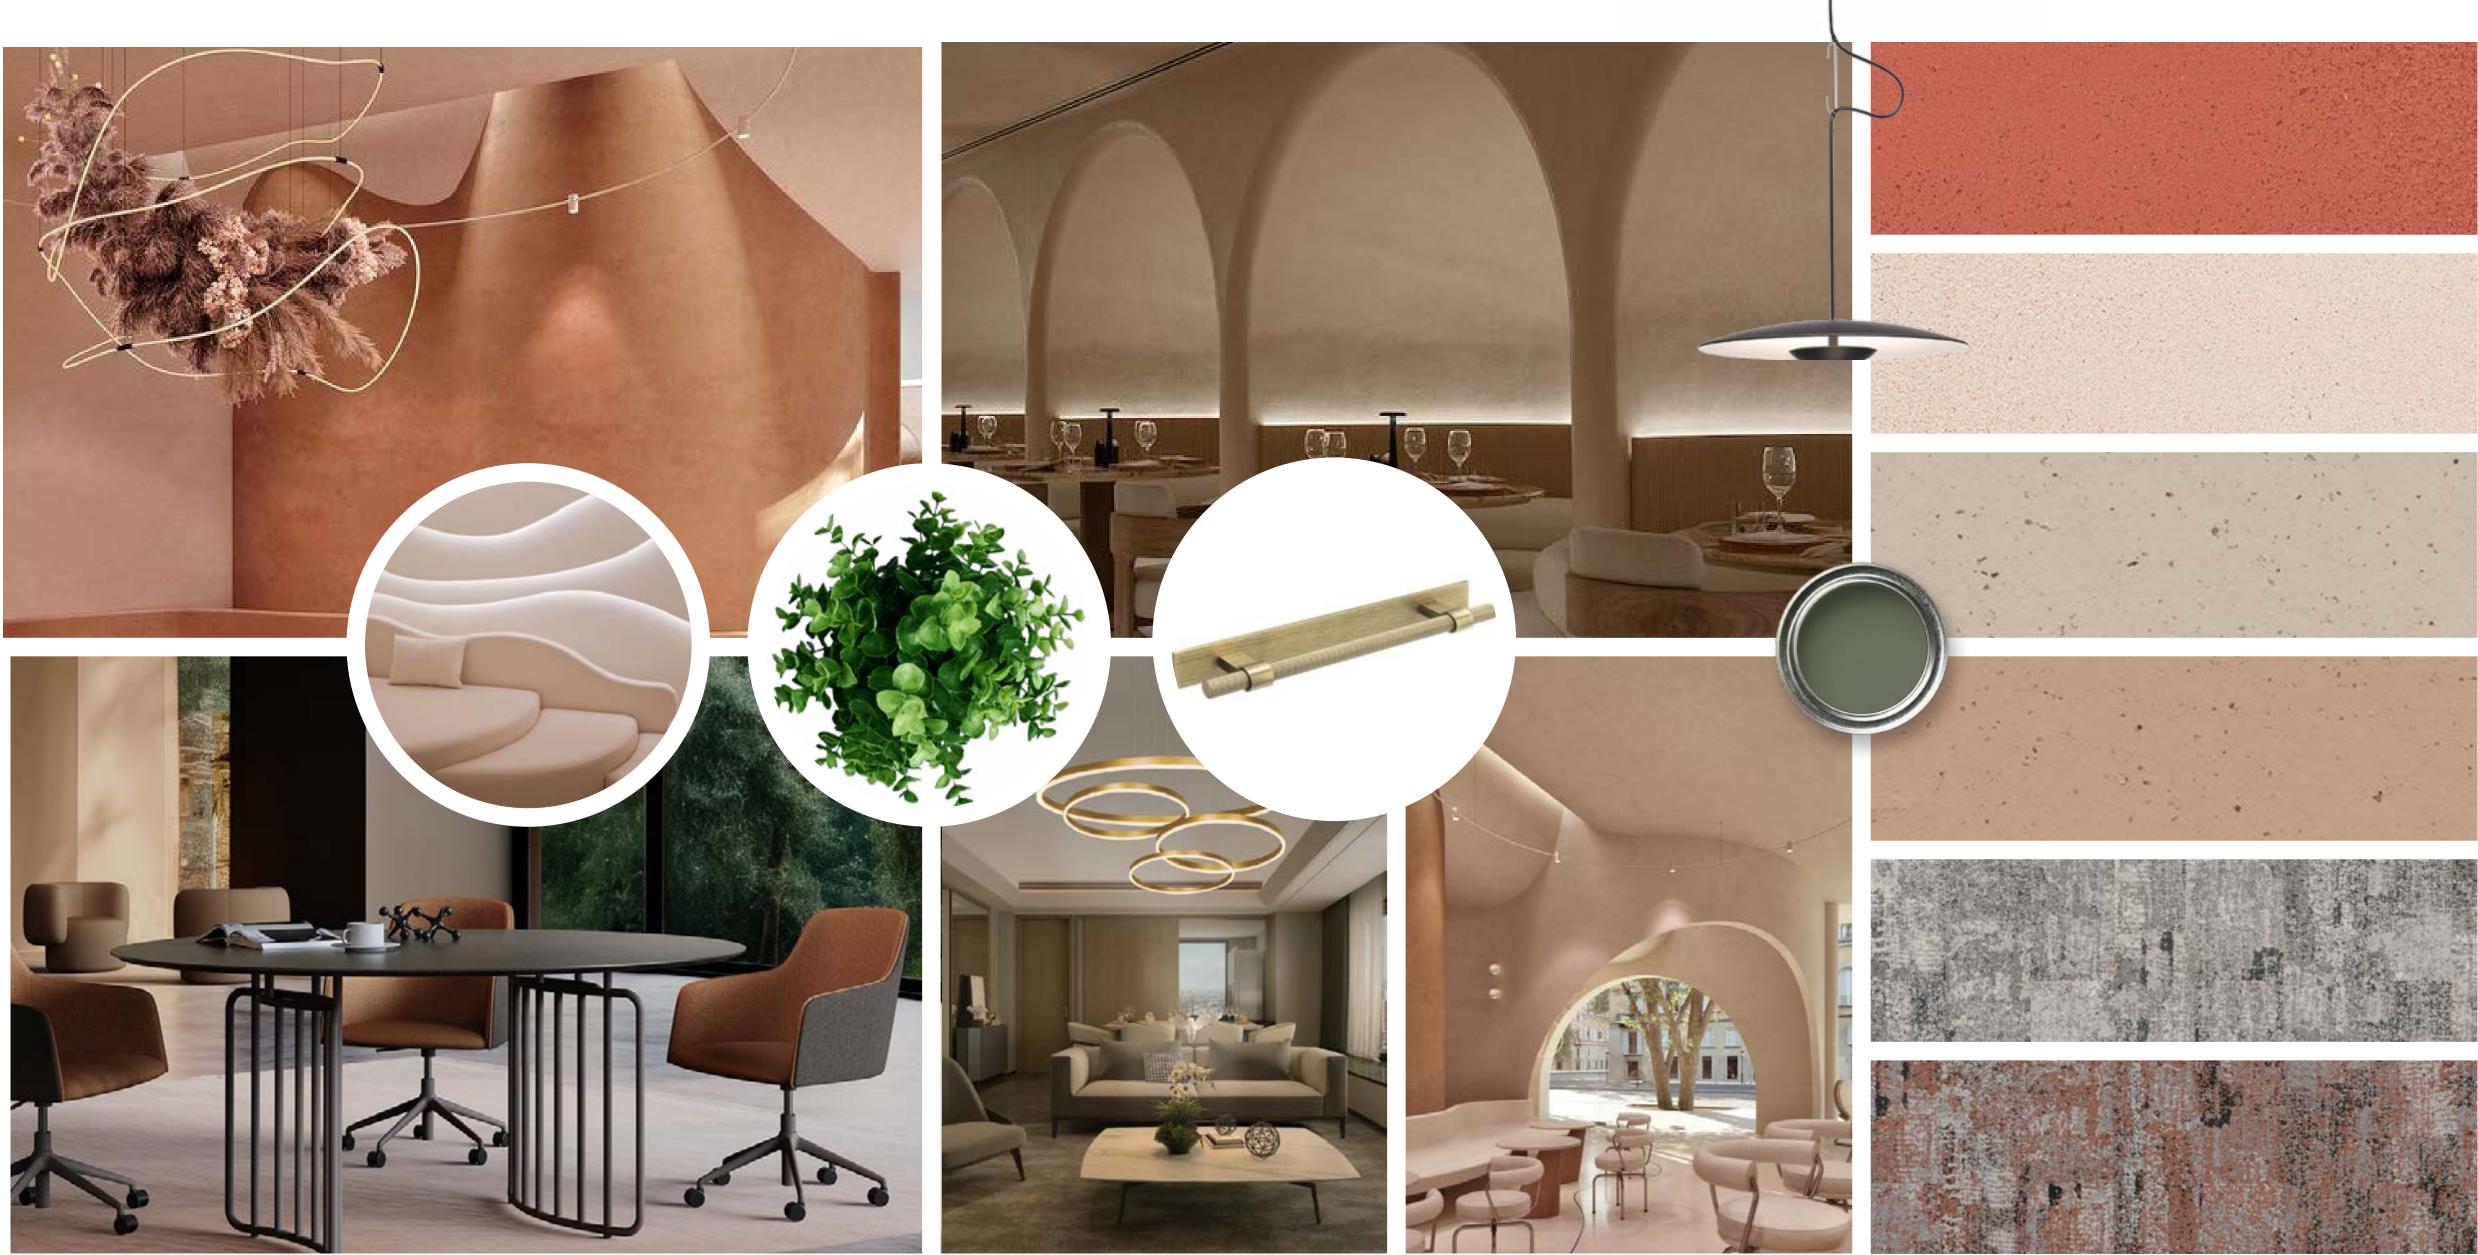

------|----|
| OPEN PLAN                  | 30 |
| MEETING ROOM (10P)         | 1  |
| MEETING ROOM (6P)          | 1  |
| 121 MEETING                | 1  |
| BOOTH (4P)                 | 1  |
| PHONE AREA                 | 1  |
| COLLAB AREA                | 3  |
| FOCUS AREA                 | 4  |
| TEA POINT & BREAKOUT AREA  | 1  |
| ΡΡΤΝΨ ΚΨΙΟΝ                | 1  |



The design accommodates any visitors in an inviting welcome area, where it opens into a bright and light open plan space where you can enjoy the views of St Albans. Bringing the greenery into the space creates a natural look and feel. Collaboration areas and focus spaces provides a dynamic functional zones for staff to work from.

JUBILLE SQUARE





#### LOOK AND FEEL - MOOD















#### LOOK AND FEEL - ORGANIC







#### LOOK AND FEEL - NATURAL



JUBILLE SQUARE







# THANK

### WEAREPACT.CO.UK



020 7305 5812