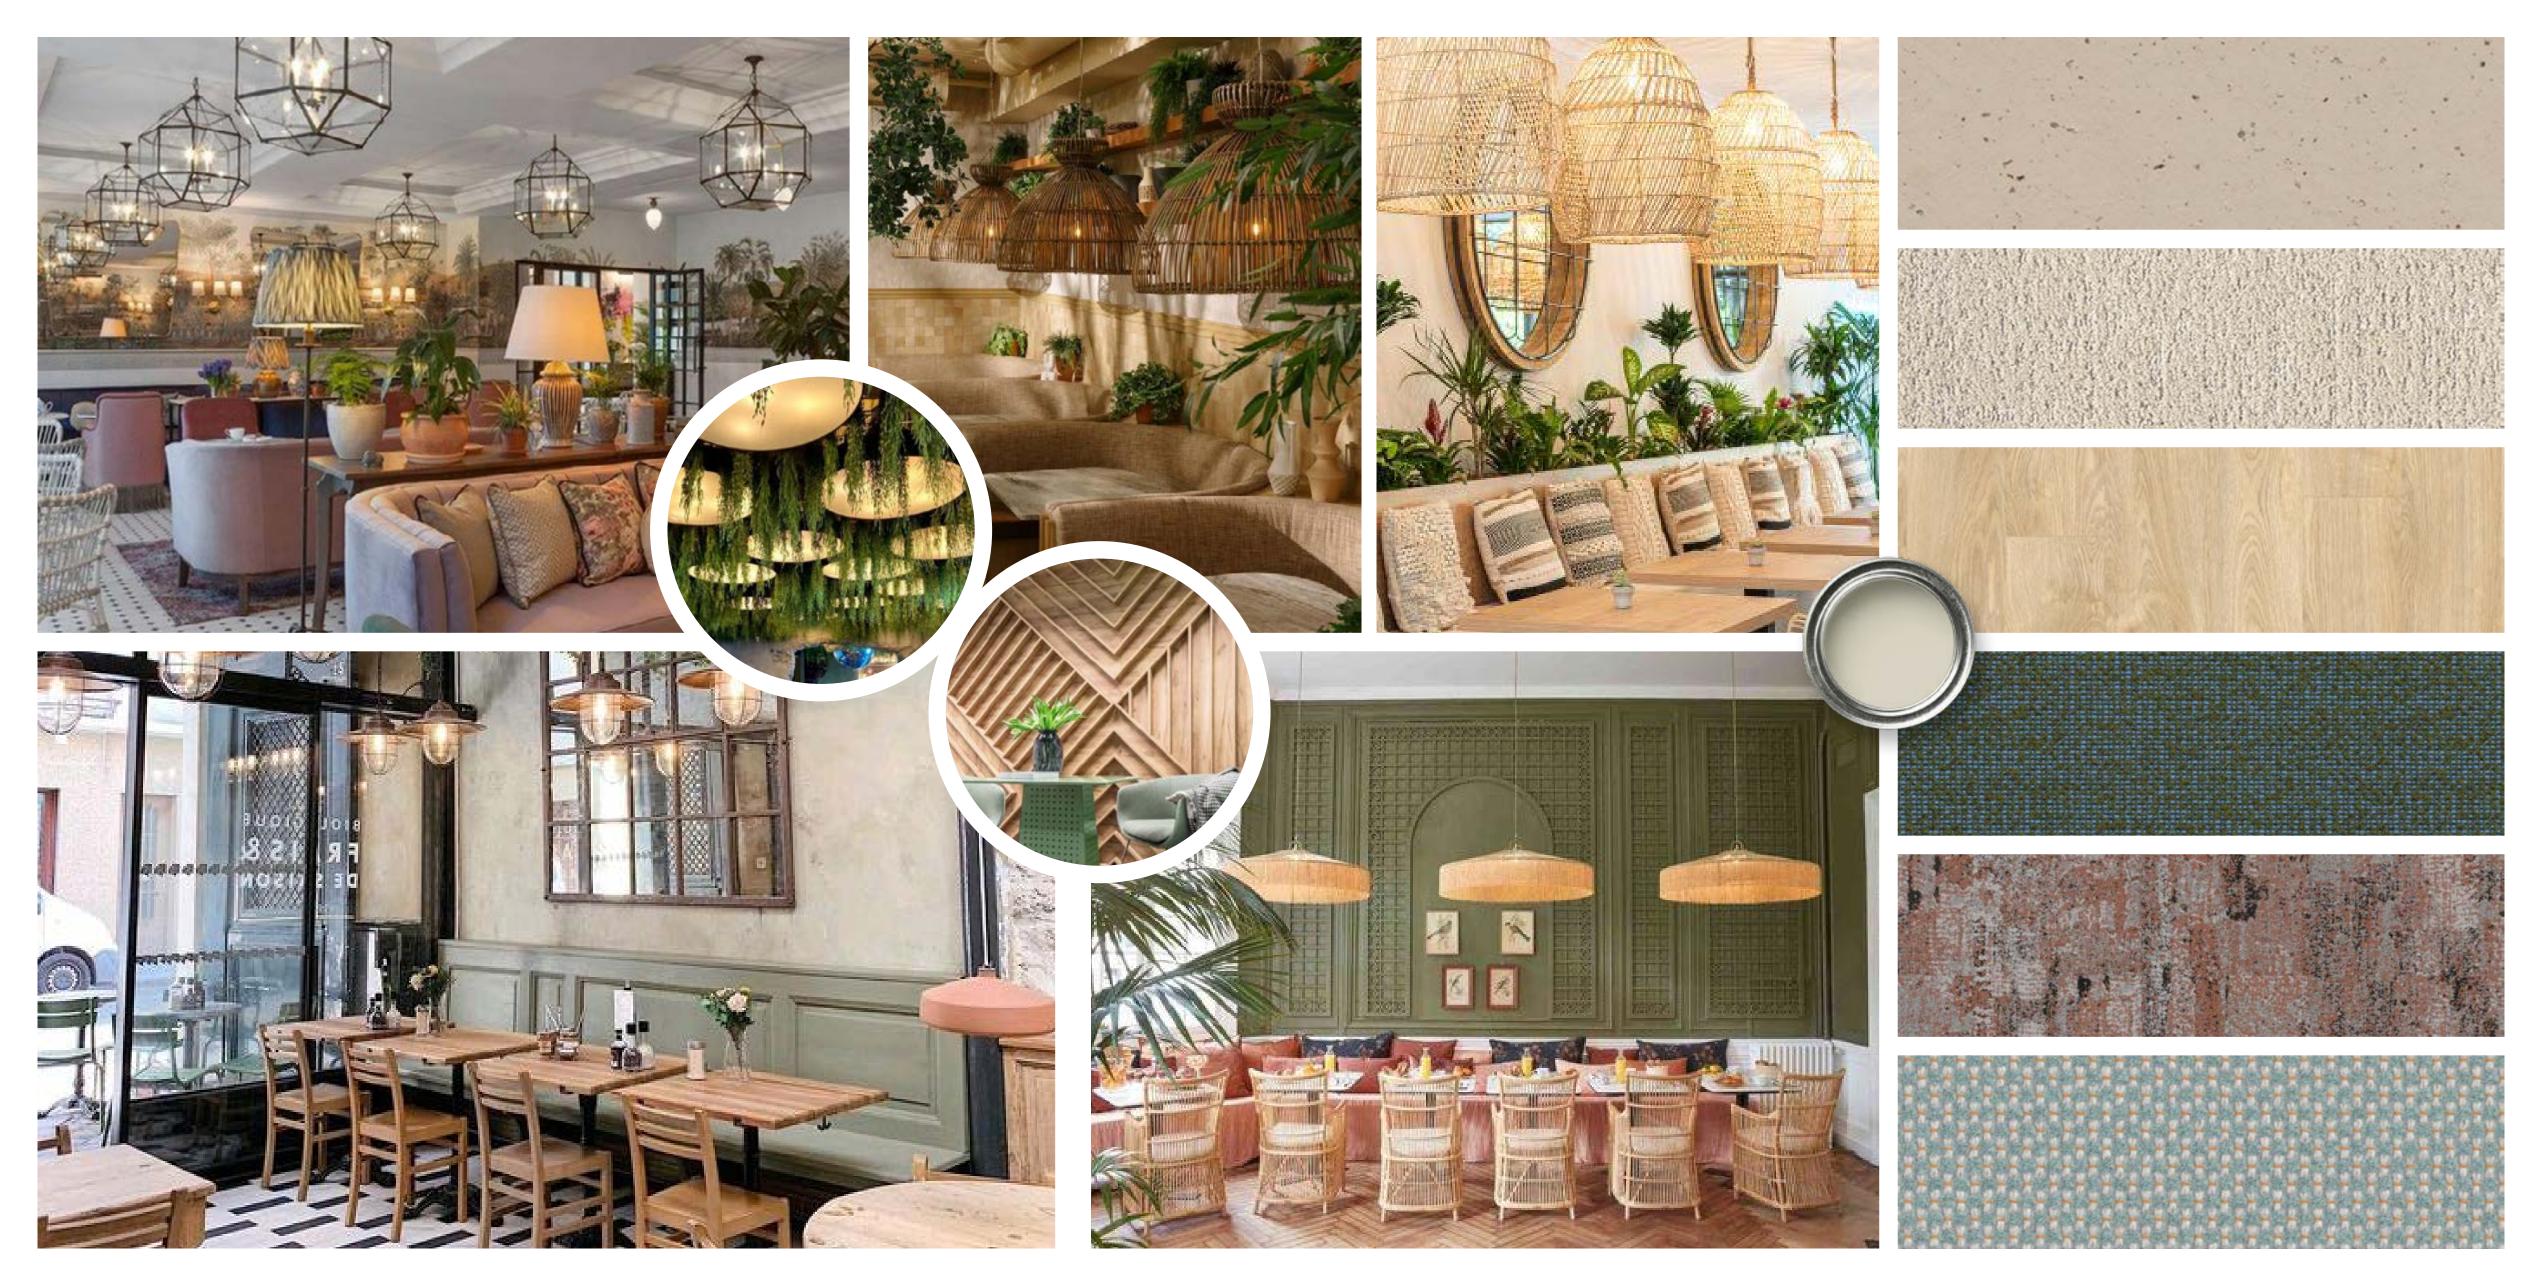

| 30 |
| MEETING ROOM (10P)         | 1  |
| MEETING ROOM (6P)          | 1  |
| 121 MEETING                | 1  |
| BOOTH (4P)                 | 1  |
| PHONE AREA                 | 1  |
| COLLAB AREA                | 3  |
| FOCUS AREA                 | 4  |
| TEA POINT & BREAKOUT AREA  | 1  |
| ΡΡΤΝΨ ΚΨΙΟΝ                | 1  |



The design accommodates any visitors in an inviting welcome area, where it opens into a bright and light open plan space where you can enjoy the views of St Albans. Bringing the greenery into the space creates a natural look and feel. Collaboration areas and focus spaces provides a dynamic functional zones for staff to work from.

JUBILLE SQUARE





#### LOOK AND FEEL - MOOD















#### LOOK AND FEEL - ORGANIC







#### LOOK AND FEEL - NATURAL



JUBILLE SQUARE







# THANK

### WEAREPACT.CO.UK



020 7305 5812