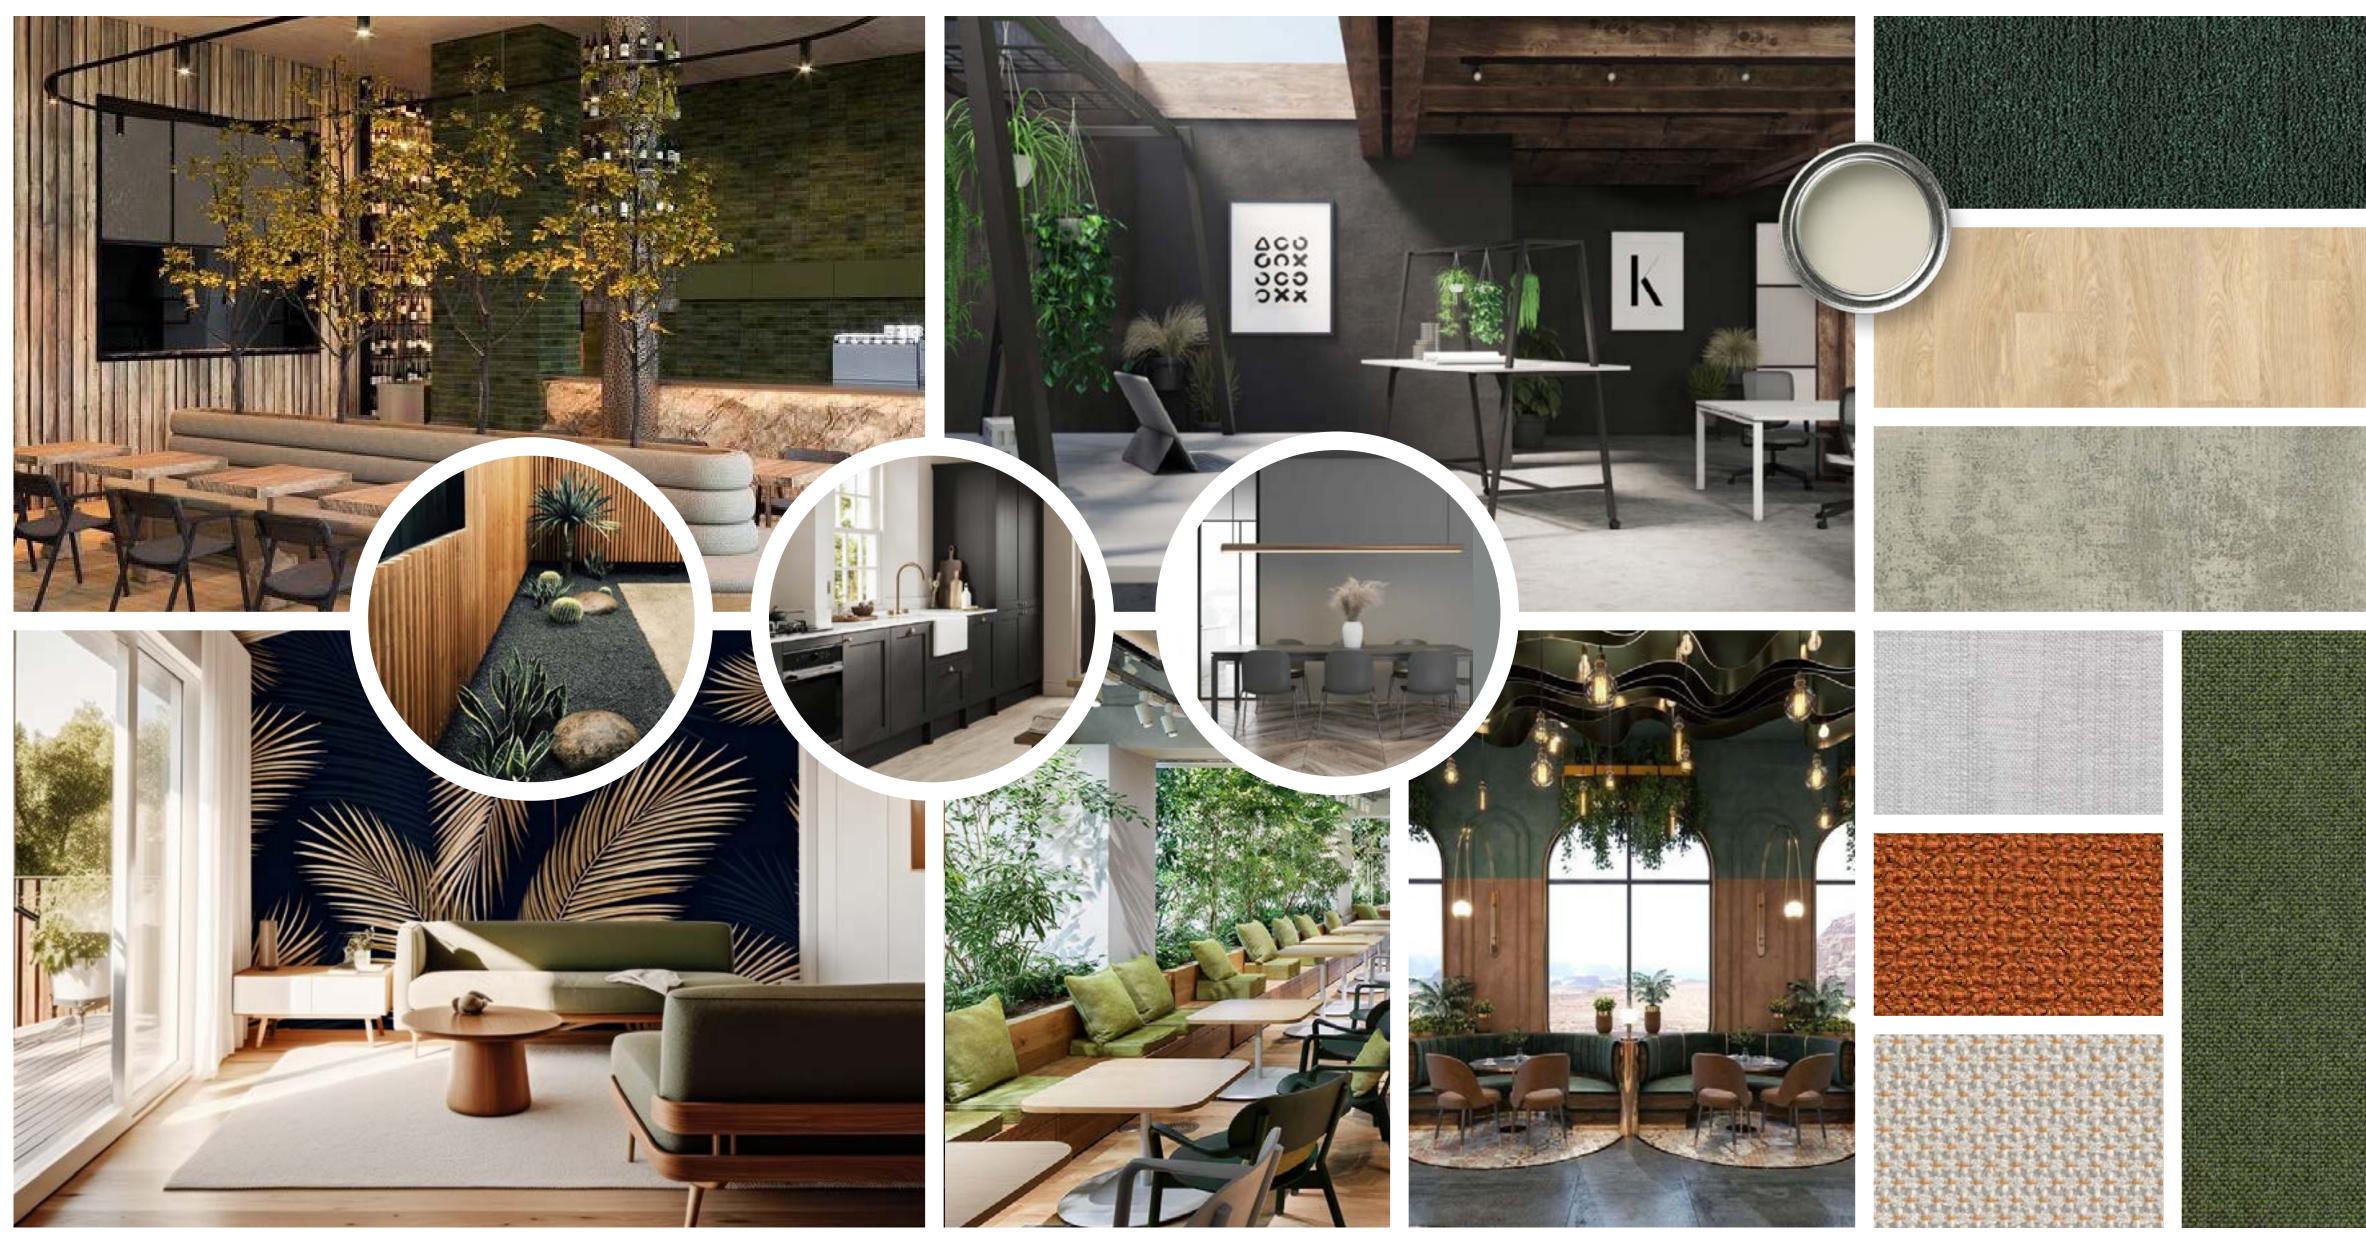

INFORMAL AREA | 1  |
|----------------------------|----|
| OPEN PLAN                  | 30 |
| MEETING ROOM (10P)         | 1  |
| MEETING ROOM (6P)          | 1  |
| 121 MEETING                | 1  |
| BOOTH (4P)                 | 1  |
| PHONE AREA                 | 1  |
| COLLAB AREA                | 3  |
| FOCUS AREA                 | 4  |
| TEA POINT & BREAKOUT AREA  | 1  |
| ΡΡΤΝΨ ΚΨΙΟΝ                | 1  |



The design accommodates any visitors in an inviting welcome area, where it opens into a bright and light open plan space where you can enjoy the views of St Albans. Bringing the greenery into the space creates a natural look and feel. Collaboration areas and focus spaces provides a dynamic functional zones for staff to work from.

JUBILLE SQUARE





#### LOOK AND FEEL - MOOD















#### LOOK AND FEEL - ORGANIC







#### LOOK AND FEEL - NATURAL



JUBILLE SQUARE







# THANK

### WEAREPACT.CO.UK



020 7305 5812