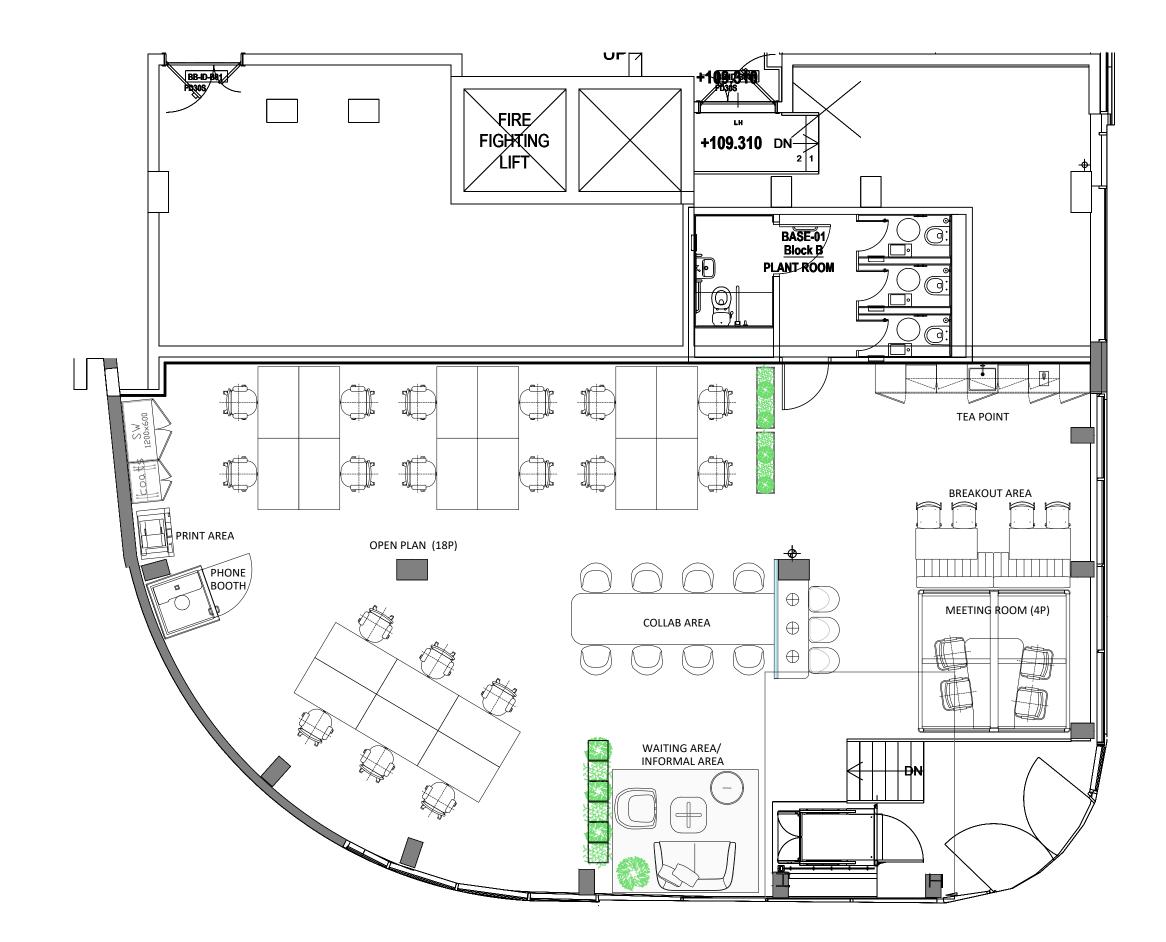

#### FRANCIS BACON HOUSE – LOWER GROUND FLOOR FRONT GENERAL ARRANGEMENT

| WAITING AREA/INFORMAL AREA | 1  |
|----------------------------|----|
| OPEN PLAN                  | 18 |
| MEETING ROOM (4P)          | 1  |
| PHONE BOOTH                | 1  |
| COLLAB AREA                | 2  |
| TEA POINT & BREAKOUT AREA  | 1  |
| PRINT STATION              | 1  |
|                            |    |

This floor has a unique shape, and height which allows the natural light flooding in. We've chosen to keep this design open and flexible, by introducing finishes which reflect the outside we'll be able to create a light and airy space.